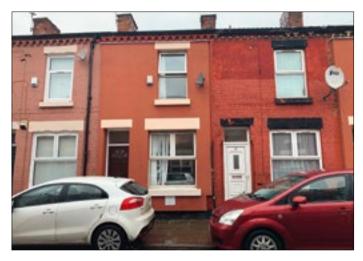

## 12 Wendell Street, Liverpool L8 0RQ \*GUIDE PRICE £47,500+

## • A residential investment producing £6,000.00 per annum. Double glazing. Central heating.

**Description** A two bedroomed middle terraced property benefiting from double glazing and central heating. The property has recently been refurbished and is currently let by way of an Assured Shorthold Tenancy agreement producing £6,000.00 per annum.