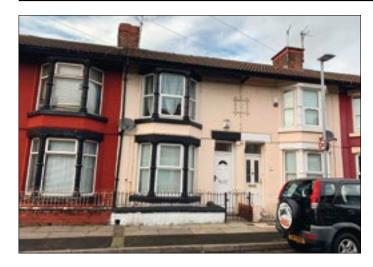

## 18 Lily Road, Litherland, Liverpool L21 6NX \*GUIDE PRICE £60,000+

## • A vacant two bedroomed mid terrace property. Double glazing. Central heating. Good condition.

**Description** A vacant two bedroomed middle terrace property which benefits from double glazing and central heating. The property is in excellent condition throughout and would be suitable for immediate investment purposes with a potential rental income of approximately £5,400.00 per annum. Viewing is strongly recommended.