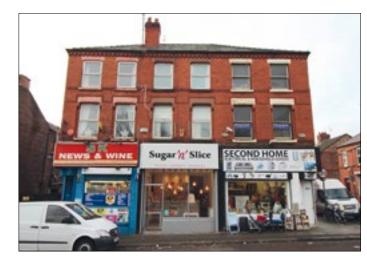

## 88 Aigburth Road, Aigburth, Liverpool L17 7BN \*GUIDE PRICE £135,000+

## • A commercial investment producing £15,000.00 per annum. Double glazing. Central heating.

**Description** A mixed use investment property producing £15,000 per annum. The property comprises a ground floor retail unit currently trading as 'Sugar n Slice' together with a two bedroomed duplex flat to the upper floors accessed via a separate front entrance. The property benefits from double glazing and central heating. The retail unit is currently let by way of a 5 year lease from September 2018 producing £6,600.00 and the flat is currently let producing £8,400.00 per annum.

Not to scale. For identification purposes only

Situated Fronting Aigburth Road in a popular residential location close to local amenities and approximately 2 miles from Liverpool city centre.

Ground Floor Shop Main sales area, Kitchen, Storage, WC.