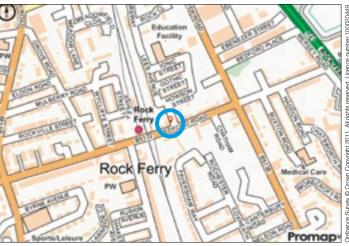

Not to scale. For identification purposes only

Situated Fronting Bedford Road (B5172) on the corner of Corinthian Street close to local amenities, Schooling and approximately 2 miles from Birkenhead town centre.