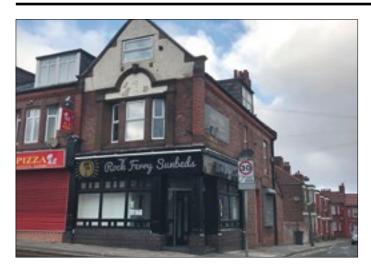

## 174 Bedford Road, Birkenhead, Merseyside CH42 2AT \*GUIDE PRICE £65,000+

 Part let three storey mixed use corner property producing £4,800 per annum. Potential when fully let of £8,400 per annum.

**Description** A part let 3 storey corner mixed use property comprising of a ground floor retail unit together with rooms above and a 2 bedroom flat to the second floor which is accessed via a separate side entrance. The shop is currently let by way of a 16 year lease from 19th August 2013 trading as 'Rock Ferry Sunbeds' at a rental of £4800 per annum. The total annual income when fully let being in excess of £8,400 per annum.