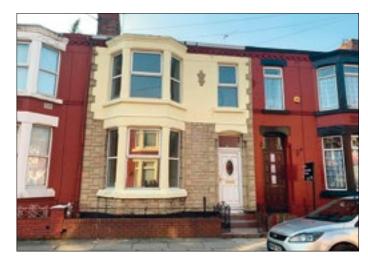

## 34 Ennismore Road, Old Swan, Liverpool L13 2AT \*GUIDE PRICE £65,000+

## • A three bedroomed middle terrace property. Double glazing. Central heating.

**Description** A vacant three bedroomed middle terrace property benefiting from double glazing, central heating, new kitchen and new bathroom. The property is in good condition and would be suitable for immediate investment purposes with a potential rental income of approximately £6,600.00 per annum.