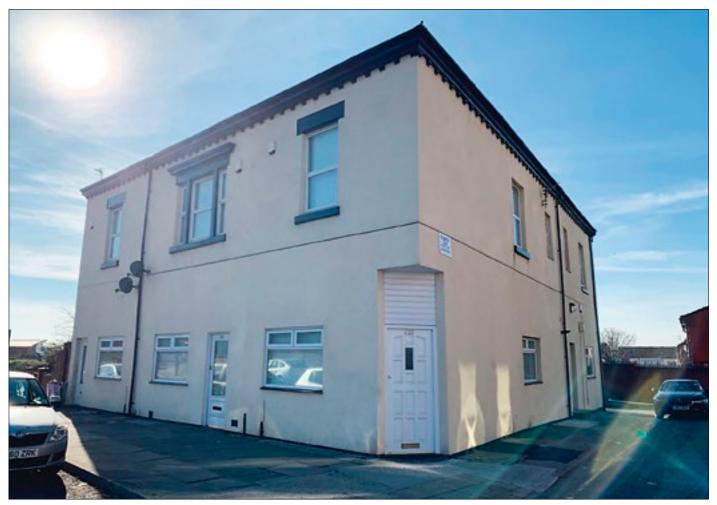

## • Resdiential investment producing £27,000 per annum.

Description A detached property providing three houses, two onebedroomed self-contained flats and an advertising hoarding. The property is fully let producing a rental income in excess of £27,000 per annum. The property benefits from double glazing and central heating.

Situated Fronting Westminster Road on the corner of Braemer Street, close to its junction with Marsh Street in a popular location close to local amenities, schooling and approximately 4 miles from Liverpool city centre..