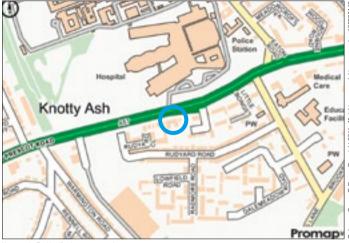

Not to scale. For identification purposes only

Situated Fronting East Prescot Road in a popular and well established residential location close to local amenities, and approximately 4 miles from Liverpool city centre.