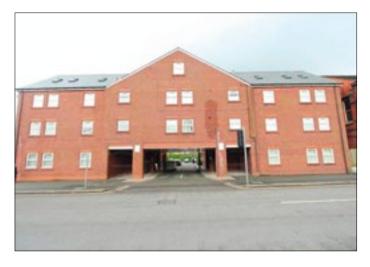

## Flat 18 Park View, 156 East Prescot Road, Liverpool L14 5ND GUIDE PRICE £75,000+

• Residential investment producing £6,600 per annum. Double glazing. Central heating. Allocated parking space.

**Description** A modern three bedroomed purpose built penthouse apartment benefiting from double glazing, central heating, two bathrooms, secure intercom system and gated access. There is also one allocated car parking space. The property is currently let by way of an Assured Shorthold Tenancy at a rental of £6,600 per annum.

Ground Floor Main Entrance Hallwav

Third Floor Flat Hall, Lounge/ Diner Fitted Kitchen, Storeroom, Bathroom/WC with Walk In Shower, three Bedrooms (one with En Suite Bathroom/WC)

**Outside** Communal Gardens and Allocated Parking Space