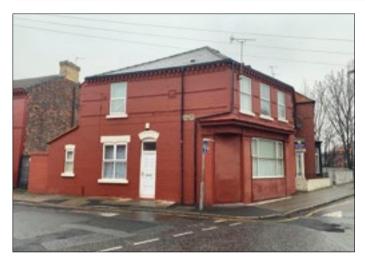

## 103–105 City Road, Liverpool L4 5UW \*GUIDE PRICE £40,000+

 Residential investment producing a rental income of £4,680 per annum. Double glazing. Central heating.

**Description** A two bedroomed end terraced property benefiting from double glazing and central heating. The property is currently let by way of an Assured Shorthold Tenancy producing a rental income of £4,680 per annum.

**Ground Floor** Living Room, Kitchen

First Floor Two Bedrooms, Bathroom/WC

Outside Yard to the rear.