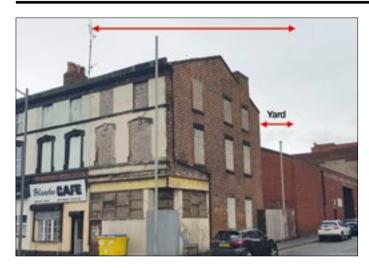

## 70 Regent Road, Bootle, Merseyside L20 8DB \*GUIDE PRICE £10,000–£20,000

 Development opportunity, currently a ground floor retail unit with two bed flat to the upper floors.

**Description** A substantial three storey plus basement corner property which is in need of a full upgrade and refurbishment scheme. The property was previously arranged as a ground floor retail unit together with a two bedroomed flat above. The property would be suitable for a number of uses to include residential redevelopment into individual units for rental purposes or possible short term holiday lets to include serviced short term accommodation on an Airbnb basis or booking. com.

Outside Rear Yard with potential for parking.

**Note** The property has not been internally inspected.