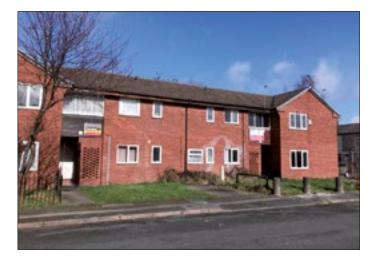

## Apt 15 New Road Court, Liverpool L13 8EF \*GUIDE PRICE £15,000+

LOT

## • A ground floor studio flat. Double glazing. Electric heating. Communal gardens and parking.

**Description** A ground floor studio flat within a purpose built block benefiting from double glazing and electric heating. Following modernisation the property would be suitable for investment purposes with a potential income in excess of £3,600 per annum.

Not to scale. For identification purposes only

Situated Off New Road which in turn is off West Derby Road within close proximity close to local amenities, Schooling and approximately 4 miles from Liverpool City Centre. Ground Floor Main Entrance Hallway. Flat Open Plan Lounge/ Bedroom, Kitchen, Cloakroom, Shower Room/WC.