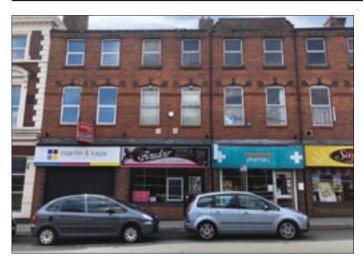

## 254 Park Road, Toxteth, Liverpool L8 4UE \*GUIDE PRICE £80,000+

• A commercial investment property producing £4,800.00 per annum.

**Description** A three storey mixed use property comprising of a ground floor retail unit together with two floors of accommodation above. The property is currently trading as "Boudoir Hair & Beauty" and the whole building is let by way of a rolling contract at a rental income of approximately £4,800.00 per annum.

Situated Fronting Park Road in a popular and well established residential location adjacent to Tesco Supermarket and within close proximity to local amenities and approximately 1 mile from Liverpool City Centre.