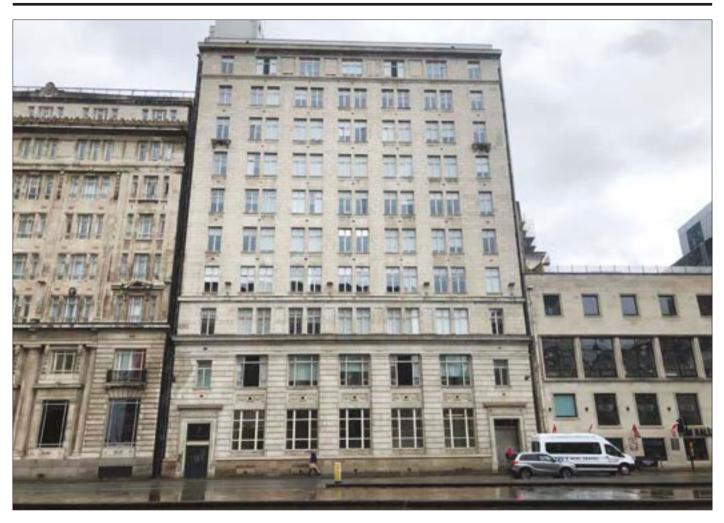

## Commercial Unit, Wellington Buildings, 7 The Strand, Liverpool L2 0PP \*GUIDE PRICE £225.000+

## • Commercial investment producing £30,000 per annum.

**Description** The premises occupies part of the ground floor of the Wellington building on the Strand which is a mixed residential and commercial building. A self-contained ground floor commercial unit currently let to Rise Cycle studio limited by way of a 10 year lease until 2029 producing £30,000 per annum with the option to break on the 5th year. Approximately 3,400 sq.ft

Situated Fronting The Strand (A5036) on a busy main carriageway carrying a high volume of city centre traffic. The property is within easy walking distance of the central business district and is also close to the Liverpool ONE shopping district. City centre and kerb side pay and display car parking are available nearby.