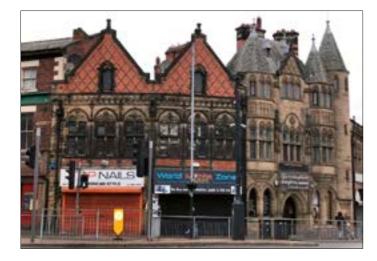

## LOT 6 Charing Cross, Birkenhead, Merseyside CH41 6EJ 103 \*GUIDE PRICE £50,000+

## 3 Storey commercial property with planning permission to trade as a hot food takeaway.

Description A vacant 3 storey commercial property arranged as a ground floor retail unit together with basement workshop and a store room to the first floor. The property has until recently been let as a mobile phone store at a rental income of £6,600 per annum. There has previously had full planning permission to trade as a hot food takeaway premises or alternatively could be used for a variety of other uses subject to any necessary consents.