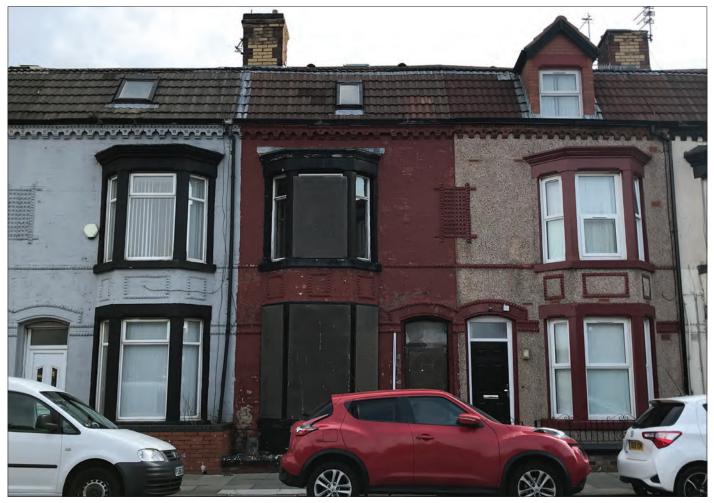

## • A 3 storey middle terraced comprising of 4 lettings rooms in need of full upgrade and refurbishment scheme.

**Description** A 3 storey middle terraced property comprising of 4 letting rooms with the potential for the top floor to be converted into a self-contained studio flat.

The property is in need of a full upgrade and refurbishment scheme and would be suitable for a number of uses subject to any necessary consents.

**Situated** Fronting Hawthorne Road in an established location within easy reach of local amenities, schooling and approximately 2 miles north of Liverpool City Centre.

Ground Floor Hall, 1 Letting Room, Communal Lounge, Kitchen/Diner (No fittings), Utility Room.

First Floor 2 Letting Rooms, Bathroom/WC (no fittings), 1 Further Room.

Second Floor 1 Further Room with loft space (Potential for conversion into selfcontained unit)