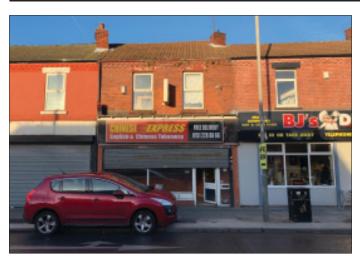

## 177 Rathbone Road, Wavertree, Liverpool. L13 1BA \*GUIDE PRICE £75,000 +

 A vacant commercial property with accommodation above. Double glazing. Electric roller shutters.

**Description** A two storey mid terrace property comprising of a ground floor retail unit formerly trading as a Chinese Takeaway, together with accomodation to the first floor. The property benefits from double glazing and electric roller shutters and A5 (Hot food takeway) Use. Following a scheme of refurbishment works and modernisation the property would be suitable for a number of uses, subject to any relevant consents.