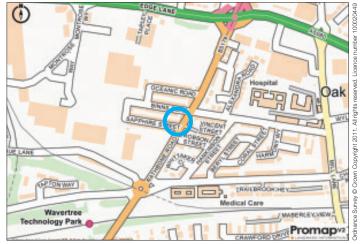

Not to scale. For identification purposes only

Situated Fronting Rathbone
Road close to it's junction with
Edge Lane on a busy main
road position and in a popular
residential location within
walking distance to the New
Edge Lane Retail Park. It is also
close to the M62 Motorway
and approximately 3 miles from
Liverpool City Centre.