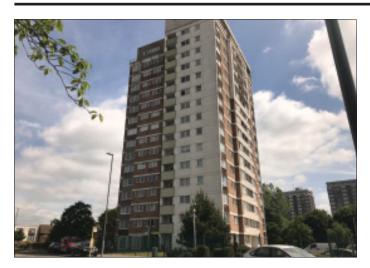

## Flat 67, Beech Rise, Roughwood Drive, Liverpool. L33 8WY \*GUIDE PRICE £19,000+

 A 2 bed twelfth floor flat. Double glazing. Electric heating. Balcony. Secure parking and entry system. Gym access.

Description A two bedroomed 12th floor apartment within a purpose built block benefiting from double glazing, electric heating, gym access, Balcony, Secure allocated parking and entrance system. The property is in good order throughout and would be suitable for immediate investment purposes with a potential rental income of approximately £5,400.00 per annum.