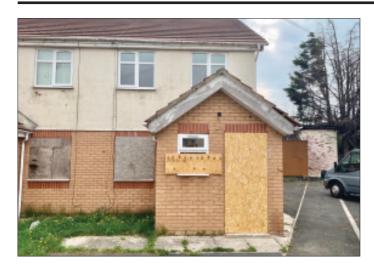

## 31 Primrose Court, Liverpool L36 8DH GUIDE PRICE - £40,000+

A vacant 3 bedroomed semi detached property.

Description A vacant 3 bedroomed semi detached property benefiting from a new kitchen, double glazing, central heating (boiler removed), driveway and gardens. The property would be suitable for occupation or investment purposes with a potential rental income of approximately £6,000.00 per annum.

Ground Floor Hall, Lounge, Kitchen/Diner, WC.

First Floor Landing, 3 Bedrooms, Bathroom/WC, Store.

Outside Front Driveway, Rear Garden.

## NB

There are some broken glass panes which need replacing and some bathroom fittings need replacing/renewing.