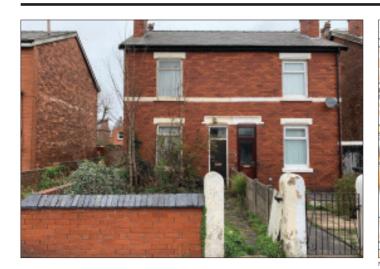

## 67 Milton Street, Southport, Merseyside. PR9 7AJ \*GUIDE PRICE £65,000 +

• 3 bed semi detached. Gardens.

**Description** A three bedroomed semi detached property benefiting from gardens to the front and rear. The property is in need of a full upgrade and refurbishment scheme and once upgraded would be suitable for occupation, resale or investment purposes.

**Ground Floor** Two Reception Rooms, Kitchen, Larder, Bathroom, Separate WC.

First Floor Three Bedrooms.

Outside Gardens to the front and rear, two storey outhouse to the rear.

Joint Agent AHI