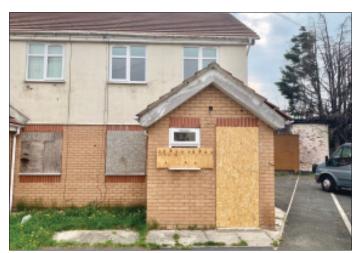

## 10 Primrose Court, Liverpool L36 8DH GUIDE PRICE - £40,000+

**Description** A vacant 3 bedroomed semi detached property benefiting from a new kitchen, new carpeting, double glazing, central heating (boiler removed), driveway and gardens. The property would be suitable for occupation or investment purposes with a potential rental income of approximately £6,000.00 per annum.

## NB

There are some broken glass panes which need replacing and some bathroom fittings need replacing/renewing.Lot-