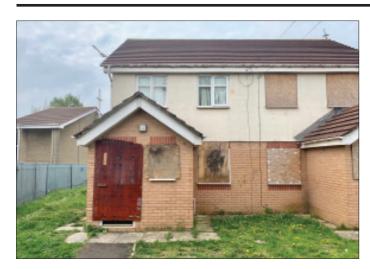

## 16 Primrose Court, Liverpool L36 8DH GUIDE PRICE £40,000+

**Description** A vacant 3 bedroomed semi detached property benefiting from a new kitchen, new carpets, double glazing, central heating (boiler removed), driveway and gardens. The property would be suitable for occupation or investment purposes with

**Ground Floor** – Hall, Lounge, Kitchen/Diner, WC.

First Floor Landing, 3 Bedrooms, Bathroom/WC, Store. Outside Front Driveway, Rear Garden.

## NB

There are some broken glass panes which need replacing and some bathroom fittings need replacing/renewing.