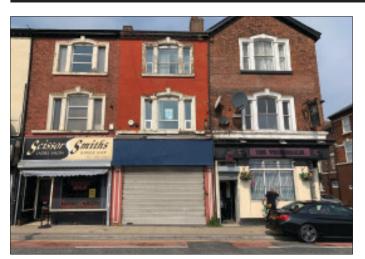

## 293 Breck Road, Everton, Liverpool. L5 6PU \*GUIDE PRICE £50,000+

• A three storey middle terrace property. Central heating. Electric roller shutters. Suitable for residential conversion.

**Description** A three storey middle terrace property benefiting from central heating and electric roller shutters. The property was previously used as offices and would be suitable for a number of uses, to include residential conversion to the upper floors to provide accommodation or a HMO investment opportunity subject to any necessary consents.

**Ground Floor Main Entrance** Hallway, Front Office/Reception Area, 2 Rear offices.

First Floor Ladies and Gents WC's, 3 Offices.

Second Floor Kitchen/Diner, 1 Office Room.

Outside Yard to Rear.