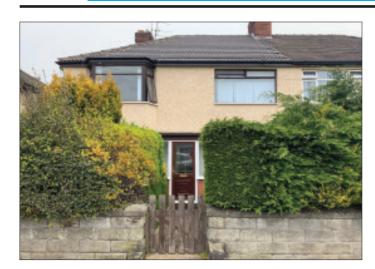

## 38 Gautby Road, Birkenhead, Merseyside. CH41 7DR GUIDE PRICE £30,000 +

• Residential investment producing £4,740.00 per annum. Double glazing. Central heating. Shared garden to the rear.

**Description** A ground floor flat within a converted semi detached property providing 2 flats. The property benefits from double glazing, central heating and a shared garden to the rear. The property is let by way of an Assured Shorthold Tenancy producing £4,740.00 per annum. The first floor flat No 40 is the next lot to be offered.