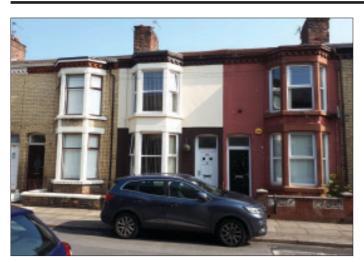

## 95 Esmond Street, Liverpool. L6 5AY \*GUIDE PRICE £47,500 +

• A residential investment property producing £5,460.00 per annum. Double glazing. Central heating.

**Description** A two bedroomed middle terraced property benefiting from double glazing and central heating. The property is currently let by way of an Assured Shorthold Tenancy agreement producing £5,460.00 per annum.

Not to scale. For identification purposes only

Situated Off Breck Boad in a popular residential location close to local amenities, schooling and approximately 4 miles fom Liverpool City Centre.

**Ground Floor** Hall, Through Lounge/Dining Room, Kitchen.