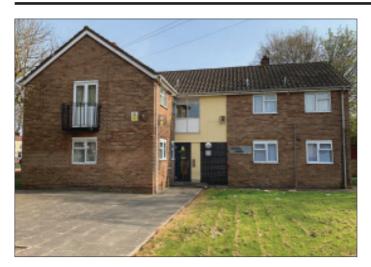

## Flat 2, Rosegarth Green, Liverpool. L13 5TT \*GUIDE PRICE £40,000 +

 A one bed ground floor flat. Double glazing. Central heating. Communal gardens.

**Description** A one bedroomed purpose-built ground floor flat benefiting from double glazing, central heating and secure intercom system. Following modernisation the property would be suitable for occupation or investment purposes with a potential rental income of approximately  $$\Sigma 4,800$$  per annum.