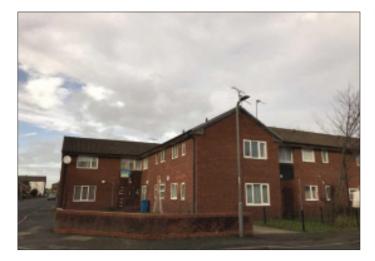

## 11 New Road Court, Liverpool. L13 8EF 70 \*GUIDE PRICE £15,000 - £20,000

LOT

## A ground floor studio flat. Double glazing. Electric heating.

**Description** A ground floor studio flat within a purpose built block benefiting from double glazing and electric heating. The property would be suitable for investment purposes with a potential income of approximately £4,200 per annum.