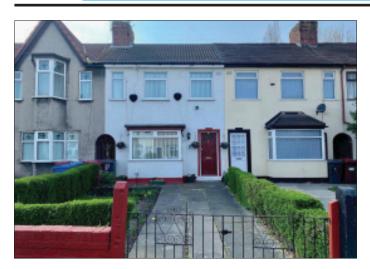

## 32 Coral Avenue, Huyton, Liverpool. L36 2PZ 'GUIDE PRICE £65,000 +

 Residential investment producing a rental income of £5,564 per annum. Double glazing. Central heating.
Gardens to the front and rear.

Description A three bedroomed mid town house property let by way of a Regulated Tenancy producing a rental income of £5,564 per annum. The property benefits from double glazing, central heating, off road parking and gardens to the front and rear. Please note as this property is tenanted there will be strictly no internal viewings and the vendor has requested that the tenants are not disturbed in any way.