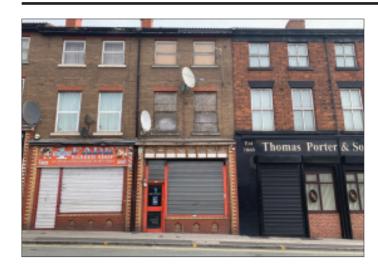

## 343 Park Road, Toxteth, Liverpool. L8 9RE \*\*GUIDE PRICE £50,000 +

• Vacant three storey middle terrace commercial property.

**Description** A vacant three storey middle terrace property comprising of a ground floor retail unit together with 2 floors of accommodation above. The property is in need of a full upgrade and scheme of refurbishment works and would be suitable for a variety uses subject to any necessary consents.

**Ground Floor Shop** - Main Sales Area.

First/Second Floor Various Accommodation (not inspected).

Outside Rear Yard.