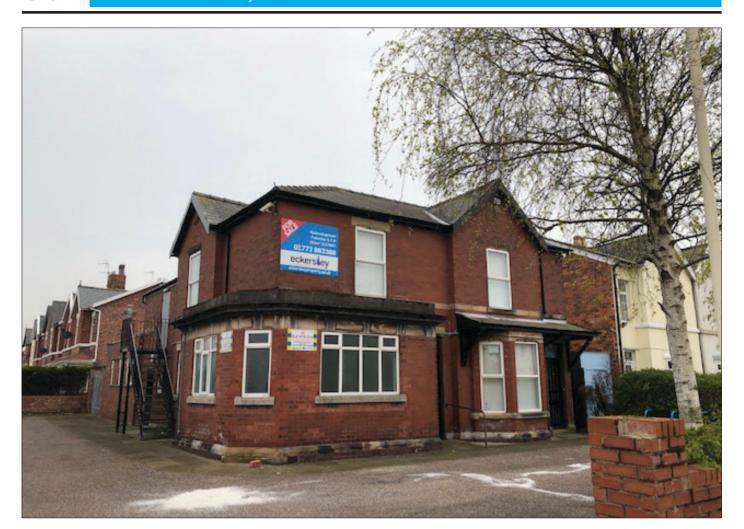

## Vacant commercial property with potential redevelopment

**Description** A Freehold detached former health centre and offices arrangedover ground and first floors beneath a pitched roof extending to approximately 2380 sq ft with car park. The property benefits from extensive parking and would be suitable for a variety of uses, to include residential conversion, subject to any necessary consents.

Situated Fronting Poulton
Road close to it's junction with
Thornton Road in a popular
and well established location
within close proximity to all local
amenities, schooling, transport
links and approximately 1.5 miles
from Southport Town Centre.

Accommodation Reception Area, Waiting Area, Clinical Rooms/Offices, WC's.

Outside Parking to the front and side.

Planning Local Planning Authority: Sefton Council 0345 140 0845