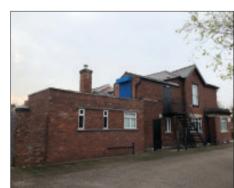

## Vacant commercial property with potential redevelopment

**Description** A Freehold detached former health centre and offices arrangedover ground and first floors beneath a pitched roof extending to approximately 2380 sq ft with car park. The property benefits from extensive parking and would be suitable for a variety of uses, to include residential conversion, subject to any necessary consents.

Situated Fronting Poulton
Road close to it's junction with
Thornton Road in a popular
and well established location
within close proximity to all local
amenities, schooling, transport
links and approximately 1.5 miles
from Southport Town Centre.