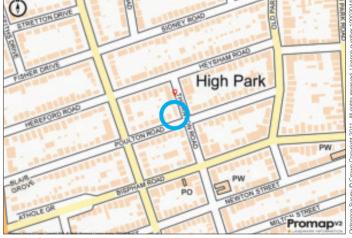

Situated Fronting Poulton
Road close to it's junction with
Thornton Road in a popular
and well established location
within close proximity to all local
amenities, schooling, transport
links and approximately 1.5 miles
from Southport Town Centre.