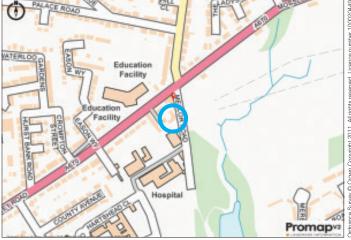

Not to scale. For identification purposes only

Situated Off Mossley Road (the A670) in a popular and well established residential location close to local amenities. transport links and schooling and approximately 1.5 miles from Ashton-under-Lyne town centre.