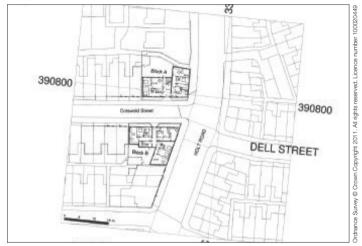

Not to scale. For identification purposes only

Situated Either side of Cotswold Street fronting onto Holt Road within a popular and well established residential location within close proximity to local amenities, Royal Liverpool Hospital and approximately 3.5 miles from Liverpool City Centre.