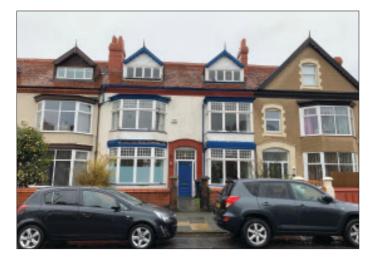

## 178 Seaview Road, Wallasey, Merseyside. CH45 5HA GUIDE PRICE £140,000 +

LOT

9

**Description** A substantial three storey 8 bedroomed double fronted dormer style middle terraced property benefiting from partial central heating and a rear garden. Following a full upgrade and scheme of refurbishment works the property would be suitable for a number of uses to include a single dwelling, conversion to self contained flats, or alternatively a HMO Investment opportunity, subject to any necessary consents.