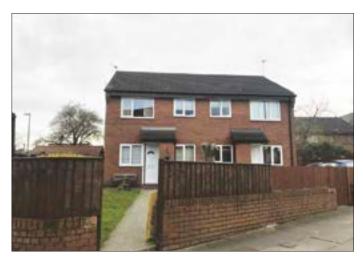

## 22 Earle Road, Liverpool L7 6HF \*GUIDE PRICE £40,000+

 A residential investment producing approximately £4,680.00 per annum.

**Description** A one bedroomed quasi semi-detached property benefiting from double glazing, central heating and a front garden. The property is currently let producing approximately £4,680.00 per annum.

Not to scale. For identification purposes only

Situated Fronting Earle Road which in turn is off Smithdown Road in a popular and well established residential location within close proximity to local amenities, schooling and approximately 2 miles from Liverpool City Centre.