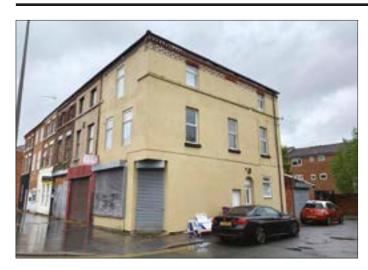

## Flats 1-4, 444 Mill Street, Liverpool L8 4RG **GUIDE PRICE £125,000+**

• A residential investment producing £20,000 per annum. Double glazing, electric heating.

**Description** A three storey end of terrace property converted to provide 4 x 1 bedroomed self-contained flats benefiting from double glazing and electric heating. The property is currently fully let by way of Assured Shorthold Tenancies producing £20,000 per annum. The sale does not include the ground floor retail unit or the garage to the rear.