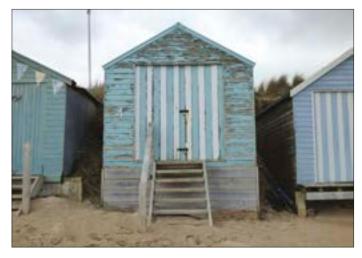

## • A freehold beach hut on Abersoch's main beach.

Description An iconic beach hut on this fabulous stretch of Abersoch Beach. The beach hut is timber constructed on a Freehold parcel of land. The hut measures 11ft x 10ft externally with steps up to double wooden doors. Prospective bidders should note that local planning policies prohibit the connection of any main services including water, drainage or electricity. The beach hut cannot be slept in overnight and is for leisure purposes only.

Not to scale. For identification purposes only

Situated The hut is No 4 and is the fourth hut along to the left of the main launching slipway if approaching from the direction of the golf club car park and near to Footprints Café.