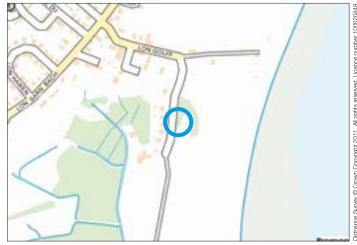

Not to scale. For identification purposes only

Situated The hut is No 4 and is the fourth hut along to the left of the main launching slipway if approaching from the direction of the golf club car park and near to Footprints Café.