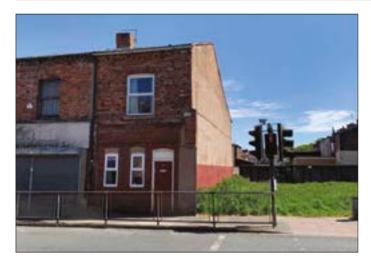

## 32 Townsend Lane, Anfield, Liverpool L6 0BA 32 \*GUIDE PRICE £35,000+

LOT

## • 2 Bed end terrace. Double glazing. Central heating

Description A 2 bedroomed end terraced property benefiting from double glazing and central heating (no boiler). Following an upgrade and scheme of refurbishment works the property would be suitable for investment purposes. The potential rental income is approximately £5,400 per annum.

Not to scale. For identification purposes only

Situated Fronting Townsend Lane on the corner with Waltham Road in an established and popular residential location within easy reach of local amenities, Liverpool and Everton Football Club's and approximately 2 miles from Liverpool City Centre.

Ground Floor Lounge, Dining Room, Kitchen

First Floor 2 Bedrooms. Bathroom/w.c

Outside Yard to rear.