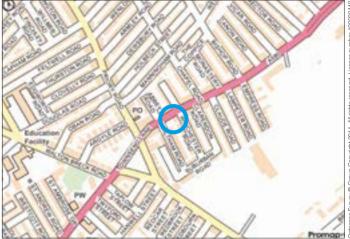

Not to scale. For identification purposes only

Situated Fronting Townsend Lane on the corner with Waltham Road in an established and popular residential location within easy reach of local amenities, Liverpool and Everton Football Club's and approximately 2 miles from Liverpool City Centre.