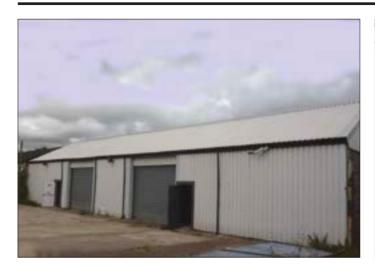

## 9a Marl Road, Knowsley Industrial Park, Liverpool L33 7UH \*\*GUIDE PRICE £105,000+

Vacant commercial unit.

**Description** A vacant industrial property which is set back from a large concrete slab yard area, within an enclosed site. The property comprises of a rectangular shaped warehouse with two offices and a toilet situated at the end of the property. The unit has access to three phase power, sodium lighting, CCTV and two electric roller shutter doors. The property is of breeze block construction with full external over-clad and also benefits from a new roof.