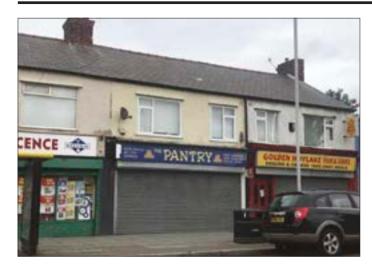

## 22 Hoylake Road, Birkenhead, Merseyside CH41 7BX \*GUIDE PRICE £20,000-£30,000

• Commercial investment producing £4,200 per annum.

**Description** A Ground floor retail unit currently trading as 'The Pantry' producing £4,200 per annum. The property benefits from roller shutters. The uppers floors have been sold off separately and are not included within the sale.

**Ground Floor Main Sales seating** area, Kitchen, W.C's.

Note This property has not been internally inspected. All information has been provided by the vendors