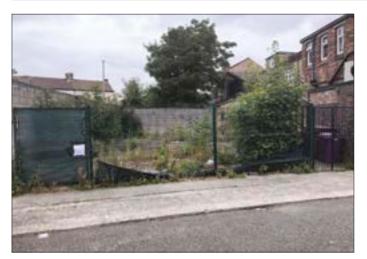

## Land Formerly Known As 2a Rawcliffe Rd, Liverpool L9 1AW \*GUIDE PRICE £10,000-£20,000

• Land with potential for redevelopment subject to any necessary consents.

**Description** A cleared site suitable for redevelopment or to provide a bungalow or possibly 2x1 bed self-contained flats, subject to any necessary consents. We believe all main services are available however purchasers should make their own further enquiries.