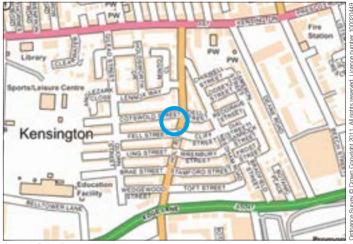

Not to scale. For identification purposes only

Situated Either side of Cotswold Street fronting onto Holt Road within a popular and well established residential location within close proximity to local amenities, Royal Liverpool Hospital and approximately 3.5 miles from Liverpool City Centre.