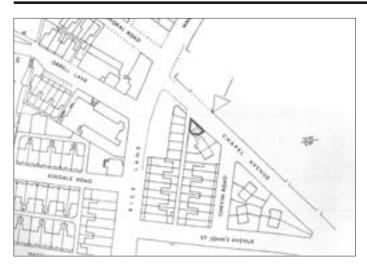

## 3 Garages & Land At Chapel Avenue, Liverpool L9 2BY GUIDE PRICE £10,000+

Piece of land together with 3 garages suitable for possible redevelopment

**Description** A piece of land together with 3 garages suitable for possible redevelopment to include a retail unit with a flat above, subject to any necessary planning consents. We believe all main services are available however purchasers should make their own further enquiries

Not to scale. For identification purposes only

Situated Fronting Chapel Avenue which in turn is just off Rice Lane/ Walton Vale in an established and popular residential location.