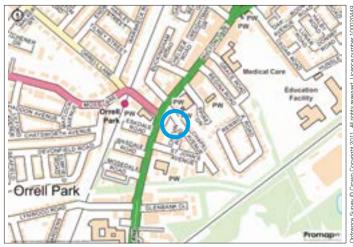

Not to scale. For identification purposes only

Situated Fronting Chapel Avenue which in turn is just off Rice Lane/ Walton Vale in an established and popular residential location.