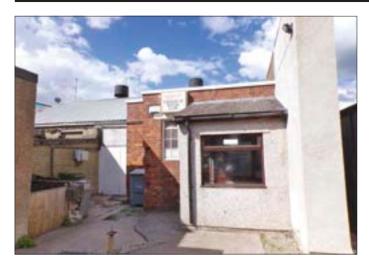

## The Crosville Social Club, Glan Y Mor Road, Llandudno Junction LL31 9RU \*GUIDE PRICE £60,000–£70,000

• Commercial property producing £9500 per annum. Gated parking. Central heating.

Description A single storey ground floor commercial property currently occupied as a social club by way of an expired lease dated March 2009 at a current rental income of £9500 per annum. The property benefits from secure gated access and central heating. The property would be suitable for a number of uses subject to any necessary consents. The property will also adjoin a recently consented Lidl which is due to be built in Autumn 2019.

Cellar Store Room (13.75m x 2.05m)

Ground Floor Hall (1.70m x 4.50m), Ladies & Gents WC's,

Bar/Function Room (15.62m x 11.05m), Kitchen (6.50m x 1.70m), Rear Room (5.88m x 7.45m), Secure Office.

Outside Front yard with gated entrance.