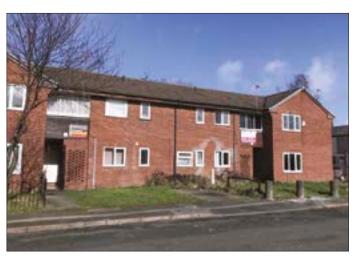

## 15 New Road Court, Liverpool L13 8EF \*GUIDE PRICE £15,000+

• A ground floor studio flat. Double glazing. Electric heating. Communal gardens and parking.

**Description** A ground floor studio flat within a purpose built block benefiting from double glazing and electric heating. Following modernisation the property would be suitable for investment purposes with a potential income in excess of £3,600 per annum.

**Ground Floor Main Entrance** Hallway. Flat Open Plan Lounge/ Bedroom, Kitchen, Cloakroom, Shower Room/WC.

**Outside** Communal Gardens and Parking.