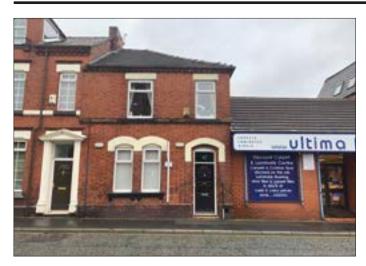

## 42 North Road, St. Helens, Merseyside WA10 2TR \*GUIDE PRICE £60,000-£70,000

• Residential investment producing £8,900.00 per annum. Two self contained Flats in good order.

Description A two storey middle terrace property which has been converted to provide two self-contained flats (1 x 1 bedroom and 1 x 2 bedroom) and benefits from double glazing and central heating. The flats are in good condition and are both currently let by way of Assured Shorthold Tenancies producing £8,900.00 per annum.

Situated Fronting North Road in a popular and well established location within walking distance to St. Helens Town Centre with good transport links and overlooking the Church of St Mary, Lowe House.

**Ground Floor Main Entrance** Hallway Flat 42 Lounge, Kitchen, 2 Bedrooms, Shower Room/WC.