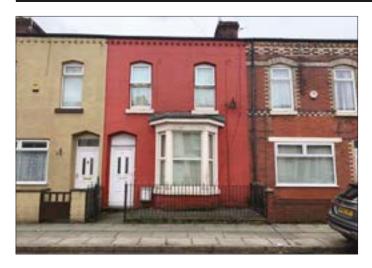

## LOT 21 Bishop Road, Liverpool L6 0BJ \*GUIDE PRICE £45,000+

## • Residential investment producing £6,000 per annum. Double glazing. Central heating.

Description A three bed mid terrace property currently let by way of an Assured Shorthold Tenancy producing £6000 per annum. The property benefits from double glazing and central heating.