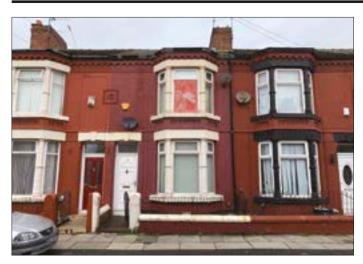

## 9 Croxteth Road, Bootle, Merseyside L20 5EA \*GUIDE PRICE £50,000+

 Residential investment producing approx £6,000 per annum. Double glazing. Central heating.

**Description** A 3 bedroomed middle terraced property benefitting from double glazing and central heating. The property has recently been rewired and is currently let by way of an Assured Shorthold tenancy producing £6,000.00 per annum.

**Basement** Cellar Store.

**Ground Floor** Entrance Hall, Living room, Dining room, Kitchen

First Floor 3 Bedrooms, Bathroom/w.c

Outside Front forecourt and rear yard.