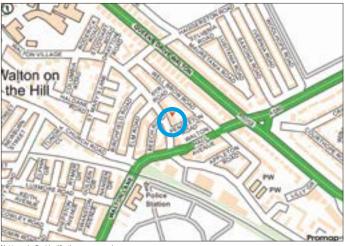

Not to scale. For identification purposes only

Situated Off Walton Lane in a popular residential location close to local amenities, Liverpool & Everton Football Club, schooling and approximately 4 miles from Liverpool City Centre.