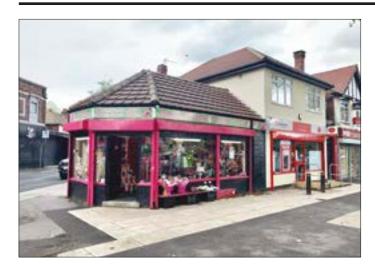

## 31 Utting Avenue, Liverpool L4 7UN \*\*GUIDE PRICE £37,000+

 Commercial investment currently let producing £4200 per annum. Roller shutters.

**Description** A single storey ground floor commercial unit which is currently let to 'Junes Perfect Posies' by way of a 1 year lease currently holding over producing £4,200.00 per annum. The current tenant has been in situ for approximately 14 years. The property benefits from manual roller shutters.

**Ground Floor** Main Sales area, Storeroom, Kitchen, WC.

**Outside Small Yard**