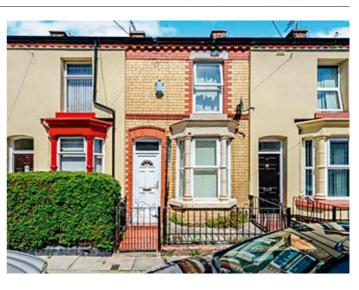

## 35 Banner Street, Liverpool L15 0HG

GUIDE PRICE **£50,000+**\*

RESIDENTIAL INVESTMENT

 Residential investment producing £6,000 per annum
Double glazing
Central heating

A two bedroomed middle terrace house benefiting from double glazing and central heating. The house is currently let by way of an Assured Shorthold tenancy producing a rental income of £6,000 per annum.

Situated Off Bagot Street which in turn is off Lawrence Road in a popular and well established residential location within easy access to local amenities and approximately 3 miles from Liverpool city centre.

**Ground Floor** Living Room, Dining Room, Kitchen, Bathroom/WC.

First Floor Two Bedrooms.

Outside Yard to Rear.

**Joint Agent** 