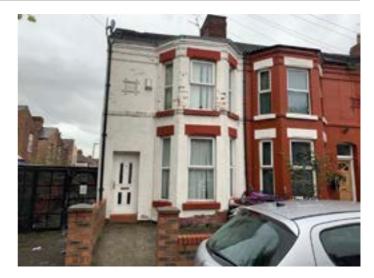

## 70 Windsor Road, Tuebrook, Liverpool L13 8BD 106 GUIDE PRICE **£65,000+**

## VACANT RESIDENTIAL

- A 3 bed end of terracem Double glazing
- Central heating

LOT

A three bedroomed end of terrace house benefiting from double glazing and central heating. Following refurbishment the property would be suitable for occupation, re-sale or investment purposes. If let to 3 tenants at £85pppw the potential rent would be £13,260 per annum.