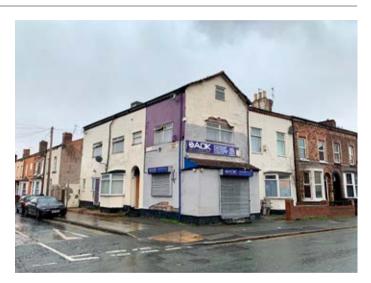

# 47 Townsend Lane/2 Chapel Road, Anfield, Liverpool L6 0AX

GUIDE PRICE **£55,000+**\*

COMMERCIAL INVESTMENT

 Retail unit and three one-bedroomed selfcontained flats
Part let producing £3,360.00 per annum
Potential rent £18,000pa

A substantial corner property comprising a ground floor retail unit together with three one-bedroomed self-contained flats, accessed via two separate side entrances. The property benefits from part double glazing and electric heating. Following a scheme of refurbishment works the property would be suitable for investment purposes. We are advised that one of the flats is currently let by way of an Assured Shorthold Tenancy producing £3,360.00 per annum. When fully let the potential rental income is approximately £18,000 per annum.

Situated Fronting Townsend Lane on the corner of Chapel Road in a popular residential location close to local amenities, schooling, Liverpool Football Club and approximately 4 miles from Liverpool city centre.